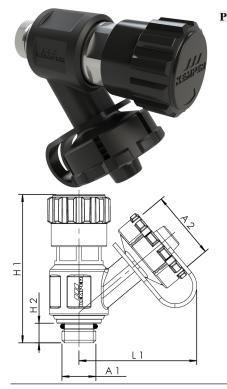

| part no.        | DN | for DN | for DN with flange valves | A1    | A2    | H1<br>(mm) | H2<br>(mm) | L1<br>(mm) | kg    |
|-----------------|----|--------|---------------------------|-------|-------|------------|------------|------------|-------|
| J71200730000600 | 8  | 15-50  | 15-25                     | G 1/4 | G 3/4 | 53         | 7          | 37         | 0,088 |