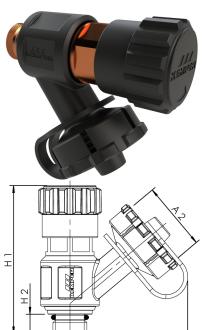

A 1

## **Product Features**

- can be attached to all Kemper valves with test/drain-port
- rotatable hose connection element G 3/4 with cap and hanger
- wetted metal parts made from dezincification-free and corrosion-resistant gunmetal, resistant against aggressive water
- EPDM-seat gasket
- rotating and plug-in cap
- according to accepted materials list from German environmental agency
- ÜA-Reg.-Nr. R-15.2.3-21-17048, WIEN-ZERT
- $\bullet~$  max. operating temperature 110 °C

| part no.        | DN | for DN | for DN with flange valves | A1    | A2    | H1<br>(mm) | H2<br>(mm) | L1<br>(mm) | kg    |
|-----------------|----|--------|---------------------------|-------|-------|------------|------------|------------|-------|
| J71091730000600 | 8  | 15-50  | 15-25                     | G 1/4 | G 3/4 | 57         | 7,5        | 45         | 0,079 |
| J71091730001000 | 10 | 65-80  | 32-150                    | G 3/8 | G 3/4 | 63         | 6          | 45         | 0,103 |