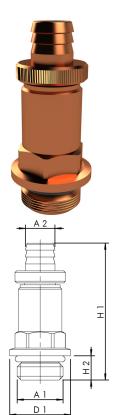

| part no.        | DN | for DN | for DN with flange valves | A1    |     | D1<br>(mm) | H1<br>(mm) | H2<br>(mm) | kg    |  |
|-----------------|----|--------|---------------------------|-------|-----|------------|------------|------------|-------|--|
| J71091700000600 | 8  | 15-50  | 15-25                     | G 1/4 | 8,5 | 17,5       | 39,5       | 7          | 0,031 |  |