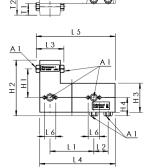

## **Technical Data**

- inside micrometer 150 mm
- pressure rating PN 10
- $\bullet~$  max. operating temperature 70  $^{\circ}\text{C}$
- short-term peak temperature 95 °C

| part no.   | DN | A1     | H1<br>(mm) | H2<br>(mm) |     |    |     | L2<br>(mm) | L3<br>(mm) |       |       |    | T1<br>(mm) |    | kg    |
|------------|----|--------|------------|------------|-----|----|-----|------------|------------|-------|-------|----|------------|----|-------|
| 5500101500 | 15 | Rp 1/2 | 100        | 194,5      | 102 | 64 | 153 | 50         | 97         | 264,5 | 276,5 | 40 | 41         | 75 | 1,279 |