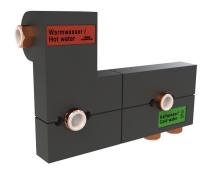

## **Product Features**

- to avoid heat transmission from drinking water hot (PWH) to drinking water cold (PWC) in mixing taps
- mounting block foamed in pressure and tensile PU hard foam
- wetted metal parts made from dezincification-free and corrosion-resistant gunmetal, resistant against aggressive water
- ready to install, suitable for all standard pre-wall elements
- soundproofed
- divisible for different depth gauges
- female pipe thread

## Standards and Approvals

- connections in accordance with DVGW W534
- plastic parts with KTW and W 270 approval
- according to accepted materials list from German environmental agency
- to meet the requirements of GEG 2023
- $\bullet~$  building material class B2 according to DIN 4102
- DIN 50930-6
- ÜA-Reg.-Nr. R-15.2.3-21-17048, WIEN-ZERT

## **Technical Data**

- inside micrometer 150 mm
- pressure rating PN 10
- $\bullet~$  max. operating temperature 70  $^{\circ}\text{C}$
- short-term peak temperature 95 °C

| part no.   | DN | A1     | H1<br>(mm) | H2<br>(mm) |     |    |     | L2<br>(mm) | L3<br>(mm) |       |       |    | T1<br>(mm) |    | kg    |
|------------|----|--------|------------|------------|-----|----|-----|------------|------------|-------|-------|----|------------|----|-------|
| 5500101500 | 15 | Rp 1/2 | 100        | 194,5      | 102 | 64 | 153 | 50         | 97         | 264,5 | 276,5 | 40 | 41         | 75 | 1,279 |