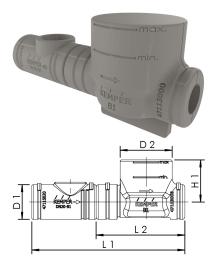

## **Technical Data**

- $\bullet~$  min. operating temperature -40  $^{\circ}\text{C}$
- max. operating temperature 90 °C

| part no.   | D1<br>(mm) | D2<br>(mm) |      |     | L2<br>(mm) | kg    |
|------------|------------|------------|------|-----|------------|-------|
| 4711700000 | 70         | 105        | 84 5 | 309 | 179        | 0.099 |