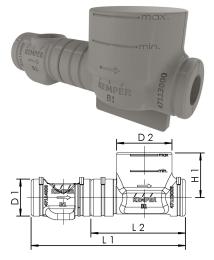

## **Technical Data**

- $\bullet~$  min. operating temperature -40  $^{\circ}\text{C}$
- max. operating temperature 90 °C

| part no.   |    | D2<br>(mm) |    |     | L2<br>(mm) | kg    |
|------------|----|------------|----|-----|------------|-------|
| 4711600000 | 70 | 105        | 85 | 292 | 179        | 0,079 |