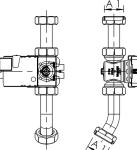

## **Product Features**

- Quarter turn stop valve with actuator and connection accessories
- pre-assembled
- wetted parts on the drinking water side made of gunmetal, stainless steel and drinking water approved plastics
- for connecting a rainwater utilisation unit to the FK-5 safety isolation station
- suitable as a second drinking water connection
- Connection to the pipe by enclosed flex pipe (500mm)

## **Technical Data**

- pressure rating PN 10
- max. operating temperature 50 °C

| part no.   | DN | A1      | kg    |
|------------|----|---------|-------|
| 3690102000 | 20 | G 1     | 1,798 |
| 3690102500 | 25 | G 1 1/4 | 2,228 |