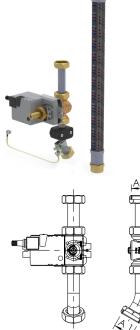

## **Product Features**

- Quarter turn stop valve with actuator and connection accessories
- pre-assembled
- wetted parts on the drinking water side made of gunmetal, stainless steel and drinking water approved plastics
- for connecting a rainwater utilisation unit to the FK-5 safety isolation station
- suitable as a second drinking water connection
- Connection to the pipe by enclosed flex pipe (500mm)

## **Technical Data**

- pressure rating PN 10
- max. operating temperature 50 °C

| part no.   | DN | A1      | kg    |
|------------|----|---------|-------|
| 3690102000 | 20 | G 1     | 1,798 |
| 3690102500 | 25 | G 1 1/4 | 2,228 |