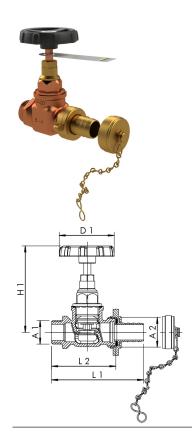

## **Technical Data**

- pressure rating PN 16
- $\bullet~$  max. operating temperature 110  $^{\circ}\text{C}$

| part no.   | DN | A1    | A2    | D1<br>(mm) |    | L1<br>(mm) |    | kg    |
|------------|----|-------|-------|------------|----|------------|----|-------|
| 1850901500 | 15 | G 1/2 | G 3/4 | 60         | 94 | 88,5       | 62 | 0,392 |
| 1850902000 | 20 | G 3/4 | G 1   | 60         | 96 | 104        | 72 | 0,578 |