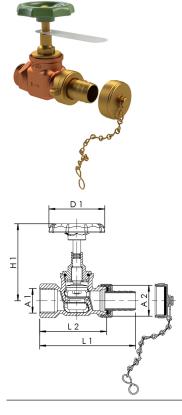

## **Product Features**

- gunmetal housing, brass bonnet
- with suitability verification according to DIN 1988
- male threaded inlet, male threaded outlet with hose coupling and cap with chain
- EPDM-seat gasket
- free from dead spots

## **Technical Data**

- pressure rating PN 16
- max. operating temperature 110 °C

| part no.   | DN | A1    | A2    |    |    | L1<br>(mm) |    | kg    |
|------------|----|-------|-------|----|----|------------|----|-------|
| 1850301500 | 15 | G 1/2 | G 3/4 | 60 | 67 | 91         | 62 | 0,298 |