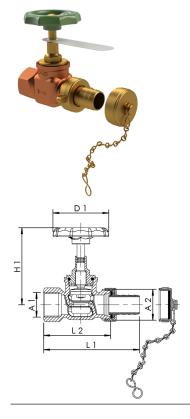

## **Technical Data**

- pressure rating PN 16
- max. operating temperature 110 °C

| part no.   | DN | A1     | A2    |    |    | L1<br>(mm) |    | kg    |
|------------|----|--------|-------|----|----|------------|----|-------|
| 1850101500 | 15 | Rp 1/2 | G 3/4 | 60 | 67 | 91         | 62 | 0,311 |
| 1850102000 | 20 | Rp 3/4 | G 1   | 60 | 83 | 104        | 72 | 0,506 |