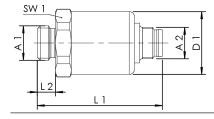

| part no.   | DN | A1    |    | L1<br>(mm) | L2<br>(mm) |    | kg    |
|------------|----|-------|----|------------|------------|----|-------|
| 1380000600 | 8  | G 1/4 | 24 | 48         | 7          | 24 | 0.107 |