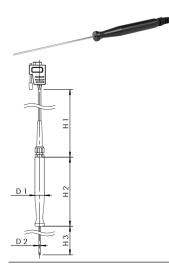

| part no.   |    | D2<br>(mm) |      | H2<br>(mm) | H3<br>(mm) | kg    |
|------------|----|------------|------|------------|------------|-------|
| 1380000300 | 18 | 3          | 1000 | 135        | 150        | 0,155 |