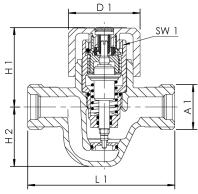

## **Technical Data**

- control range 56 °C 58 °C
- pressure rating PN 16
- $\bullet~$  max. operating temperature 90  $^{\circ}\text{C}$

| part no.   | DN | A1    |    | H1<br>(mm) |    |      |    | cv<br>(m³/h) | kg    |
|------------|----|-------|----|------------|----|------|----|--------------|-------|
| 1300G01500 | 15 | G 3/4 | 42 | 47         | 35 | 86,5 | 19 | 0,4          | 0,526 |