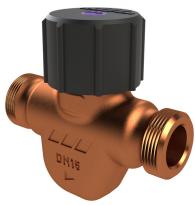

## **Product Features**

- thermostatic balancing valve for hydraulic balancing of very short circulation circuits from kv-min ≥ 0.05
- for hydraulic balancing of hot water return systems (PWH-C), supports thermal disinfection
- wetted metal parts made from dezincification-free and corrosion-resistant gunmetal, resistant against aggressive water
- PTFE seat gasket
- maintenance-free EPDM spindle seal
- thermostatic balancing unit
- male union thread
- handle grip with purple identification plate
- free from dead spots
- with isolating, balancing and pre-setting function

## **Technical Data**

- control range 56 °C 58 °C
- pressure rating PN 16
- $\bullet~$  max. operating temperature 90  $^{\circ}\text{C}$

| part no.   | DN | A1    |    | H1<br>(mm) |    |      |    | cv<br>(m³/h) | kg    |
|------------|----|-------|----|------------|----|------|----|--------------|-------|
| 1300G01500 | 15 | G 3/4 | 42 | 47         | 35 | 86,5 | 19 | 0,4          | 0,526 |