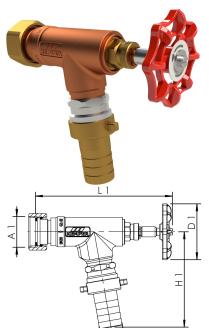

## **Technical Data**

• pressure rating PN 16

| part no.   | DN | A1  | A2<br>(mm) | D1<br>(mm) | H1<br>(mm) | L1<br>(mm) | kg    |
|------------|----|-----|------------|------------|------------|------------|-------|
| 1190002000 | 20 | G 1 | 25         | 60         | 103        | 148        | 0.784 |