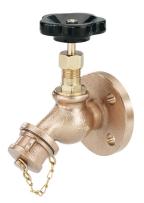

## **Product Features**

- gunmetal housing, brass bonnet
- for draining and sampling
- inclined, union threaded outlet with cap and chain
- NBR gland gasket
- flange connection
- different versions available on request