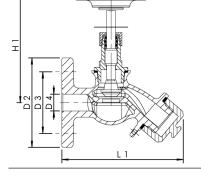

## **Technical Data**

• pressure rating PN 10 (DN15, PN 6 (DN 32)

D

| part no.   | DN | bolt holes | D1<br>(mm) | D2<br>(mm) | D3<br>(mm) | D4<br>(mm) | H1<br>(mm) | L1<br>(mm) | kg    |
|------------|----|------------|------------|------------|------------|------------|------------|------------|-------|
| 1150001500 | 15 | 4          | 60         | 80         | 55         | 15         | 103        | 111        | 0,993 |
| 1150003200 | 32 | 4          | 80         | 90         | 90         | 31         | 129        | 129        | 2,138 |