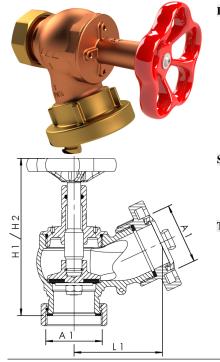

## **Technical Data**

• pressure rating PN 16

| part no.   | DN | A1  |    | H1<br>(mm) |     | L1<br>(mm) | Zeta | cv<br>(m³/h) | kg    |
|------------|----|-----|----|------------|-----|------------|------|--------------|-------|
| 1120305000 | 50 | G 2 | 95 | 166        | 183 | 93         | 3,9  | 55           | 2,809 |