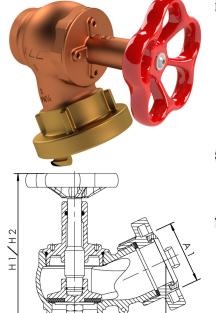

## **Product Features**

- wetted metal parts made of dezincification-free and corrosion-resistant gunmetal (in closed position), resistant against aggressive water
- for use at wet and dry fire fighting systems
- bonnet suitable for installation of a limit switch
- maintenance-free EPDM spindle seal
- EPDM-seat gasket
- cone rotatable, protected against water hammer
- inlet male thread, outlet aluminium C-coupling

## **Technical Data**

• pressure rating PN 16

| part no.   | DN | A1  | D1<br>(mm) | H1<br>(mm) |     |    | Zeta | cv<br>(m³/h) | kg    |
|------------|----|-----|------------|------------|-----|----|------|--------------|-------|
| 1120205000 | 50 | G 2 | 95         | 156        | 173 | 93 | 3,9  | 55           | 2,587 |