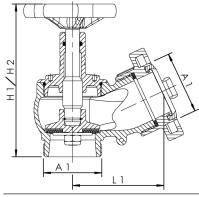

## **Technical Data**

• pressure rating PN 16

| part no.   | DN | A1 |    |     | H2<br>(mm) |    | Zeta | cv<br>(m³/h) | kg    |
|------------|----|----|----|-----|------------|----|------|--------------|-------|
| 1120005000 | 50 | G2 | 05 | 156 | 173        | 93 | 3.0  | 55           | 2 130 |