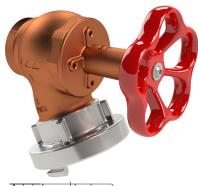

## **Product Features**

- wetted metal parts made of dezincification-free and corrosion-resistant gunmetal (in closed position), resistant against aggressive water
- for use at wet and dry fire fighting systems
- bonnet suitable for installation of a limit switch
- maintenance-free EPDM spindle seal
- EPDM-seat gasket
- cone rotatable, protected against water hammer
- inlet mail thread, outlet aluminium C-coupling